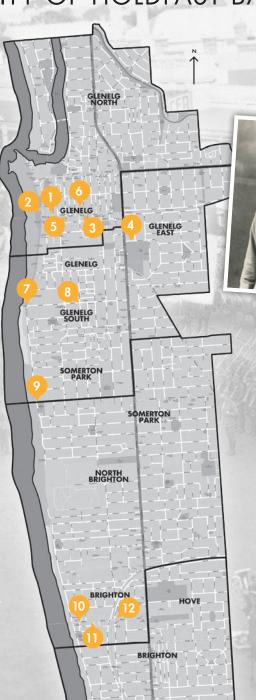

## **SITES**

It is intended that the sites indicated on this map will remain constant throughout the project.

The imagery will change as we continue to research and uncover the unique stories of the men and women from Holdfast Bay who served and contributed to the war effort.