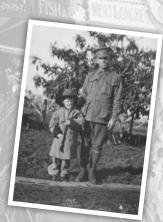

7. NURSES AND WOUNDED SOLDIERS IN FRONT OF THE ANZAC HOSTEL C. 1918

Broadway Cafe Esplanade Glenelg South

8. TROOPER CHARLES PHILLIP HAYMAN

Organik Café Cnr of the Broadway and Ramsgate Rd Glenelg South

Cnr Esplanade and Whyte Street Somerton Park (near Roundabout)