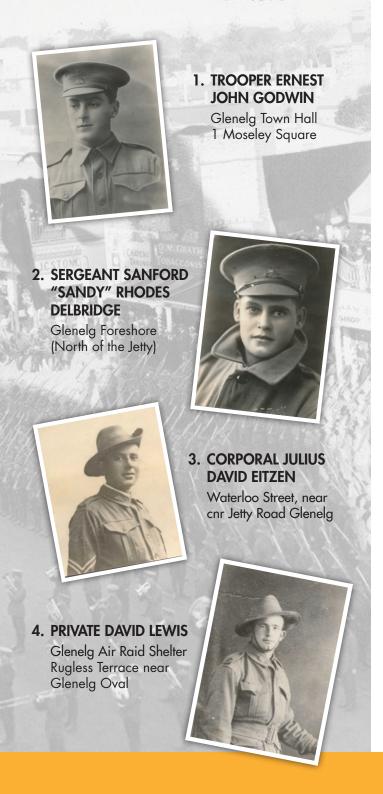

## CITY OF HOLDFAST BAY

5. SERGEANT HARRY BRUCE HEWETT

DRIVER ALAN GLADSTONE HEWETT

LANCE CORPORAL ALBERT FRANK HEWETT

Cnr of Jetty Road and Milton Street Glenelg

6. PRIVATE JOHN FERGUS
Hindmarsh Lane
63 Jetty Road Glenelg

7. NURSES AND WOUNDED SOLDIERS IN FRONT OF THE ANZAC HOSTEL C. 1918

Broadway Cafe Esplanade Glenelg South

8. TROOPER CHARLES PHILLIP HAYMAN

Organik Café Cnr of the Broadway and Ramsgate Rd Glenelg South

Cnr Esplanade and Whyte Street Somerton Park (near Roundabout)

Cnr of Twining Lane and Jetty Road Brighton

12. PRIVATE FRANK TILBROOK

> Council Civic Centre 24 Jetty Road Brighton

11. MOUNTED SOLDIERS ON EXERCISE

Edge Cafe 47 Jetty Road Brighton