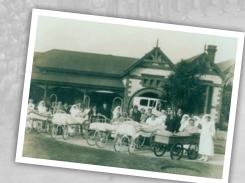

7. NURSES AND WOUNDED SOLDIERS IN FRONT OF THE ANZAC HOSTEL C. 1918

Broadway Cafe Esplanade Glenelg South

8. TROOPER CHARLES PHILLIP HAYMAN

Organik Café Cnr of the Broadway and Ramsgate Rd Glenelg South

Cnr Esplanade and Whyte Street Somerton Park (near Roundabout)